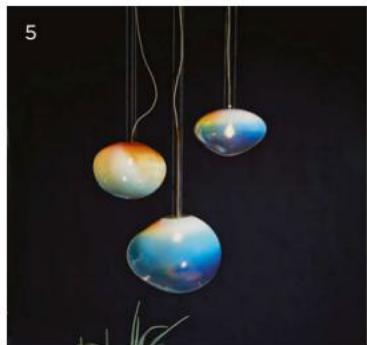

#### 5. Sirius Eloa

Sirius combines the liveliness of light with the beauty of organically rounded horizontal shapes, to bring a magestic feeling of levitation into any space. Its iridescent hues sparkle, suspended from the ceiling, with its irregular form creating an impression of quiet movement throughout the room.

www.eloa.co