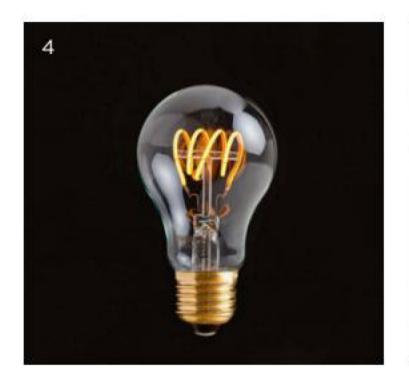

# 4. Classic S Clear

# Thermo Lamp

www.anour.dk

The S series introduces the new flexible LED filament technology into Thermo Lamp's current LED light bulbs. Classic S is a true reproduction of the original Edison light bulbs. They emit light in a soft and warm tone of 2,200K with a high CRI, high PF and are dimmable. The S series includes the Edison shape as well as the Linestra model. www.thermolamp.com