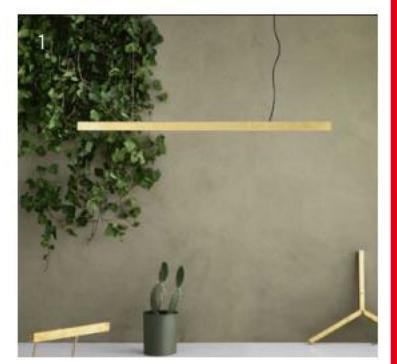

# 1. I Model Anour

Made in Denmark, I Model adds elegance and beauty to any room. Available in copper, brass and steel, I Model is individually surface treated, resulting in a finely structured surface. Anour lamps are available in nine unique surface treatments to suit your personal preference, with special sizes available on request.