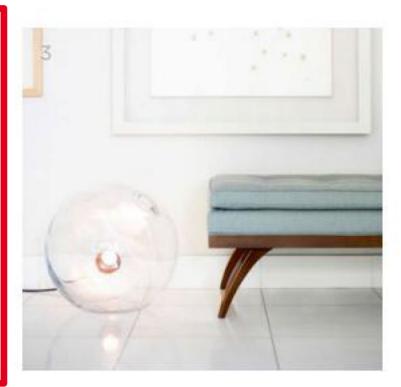

# FloatSkLO

Float is a large sphere of transparent coloured Czech glass. Each glass sphere, available in 16 or 20 inch diameter, is broken hot from the glass master's pipe and then the mouth is torch-polished to create a unique detail. Two thumb screws attach the removable brass socket from the glass sphere on one side.

www.sklostudio.com