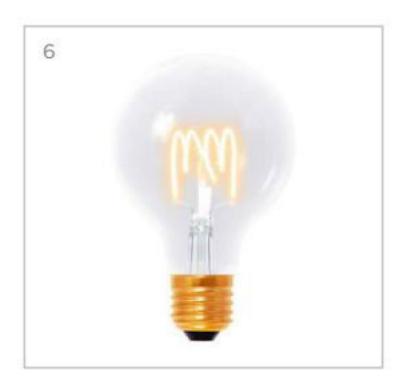

### 6. Curved Style

#### Segula

Segula prides itself on innovation and premium quality. The Curved Style and Ambient Dimming ranges compliment the traditional Vintage Range and offer new shapes and glass variants that open up the material-efficient and environmentally friendly LED lamps for even wider fields of applications.

www.segula-lighting.de