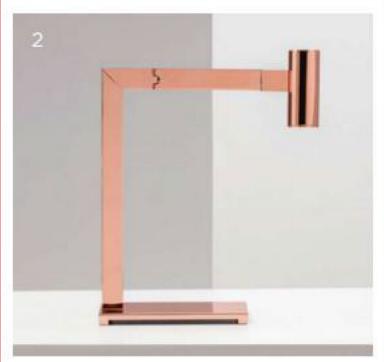

## 2. Mahari

#### Nahoor

Perched at the end of an adjustable arm is the cylindrical light of William Pianta's Mahari table lamp for Nahoor, which occupies the space without invading it. It functions according to the needs of the user: sources of light modulate and broaden the horizons and can create a new visual order of space.

www.nahoor.com